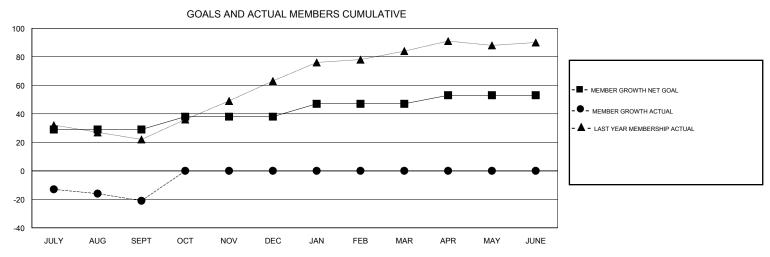

## MICHAEL MOLENDA **LOCATION MINNESOTA GMT CA** Clubs Members RESULTS FOR 2017-2018 RESULTS FOR 2017-2018 NEW CLUB GOAL NEW CLUBS DROPPED CLUBS MEMBER GROWTH NET MEMBER GROWTH DROPPED QUARTER QUARTER GOAL ACTUAL MEMBERS ACTUAL (including transfers) 0 29 13 34 JULY/AUG/SEPT JULY/AUG/SEPT 0 9 0 0 OCT/NOV/DEC OCT/NOV/DEC 0 0 0 9 0 0 JAN/FEB/MAR JAN/FEB/MAR 0 0 0 0 0 6 APR/MAY/JUNE APR/MAY/JUNE