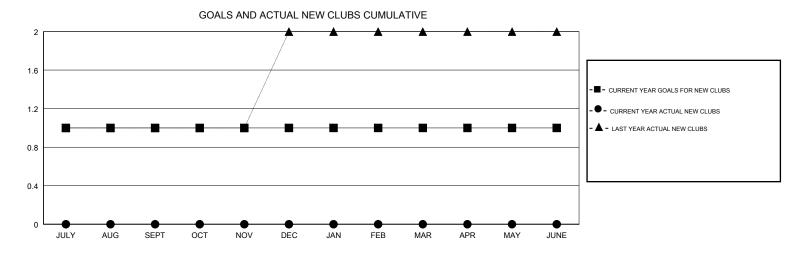

## MICHAEL MOLENDA **LOCATION MINNESOTA GMT CA** Clubs Members RESULTS FOR 2017-2018 RESULTS FOR 2017-2018 NEW CLUB GOAL NEW CLUBS DROPPED CLUBS MEMBER GROWTH NET MEMBER GROWTH DROPPED QUARTER QUARTER GOAL ACTUAL MEMBERS ACTUAL (including transfers) 0 29 13 34 JULY/AUG/SEPT JULY/AUG/SEPT 0 9 0 0 OCT/NOV/DEC OCT/NOV/DEC 0 0 0 9 0 0 JAN/FEB/MAR JAN/FEB/MAR 0 0 0 0 0 6 APR/MAY/JUNE APR/MAY/JUNE